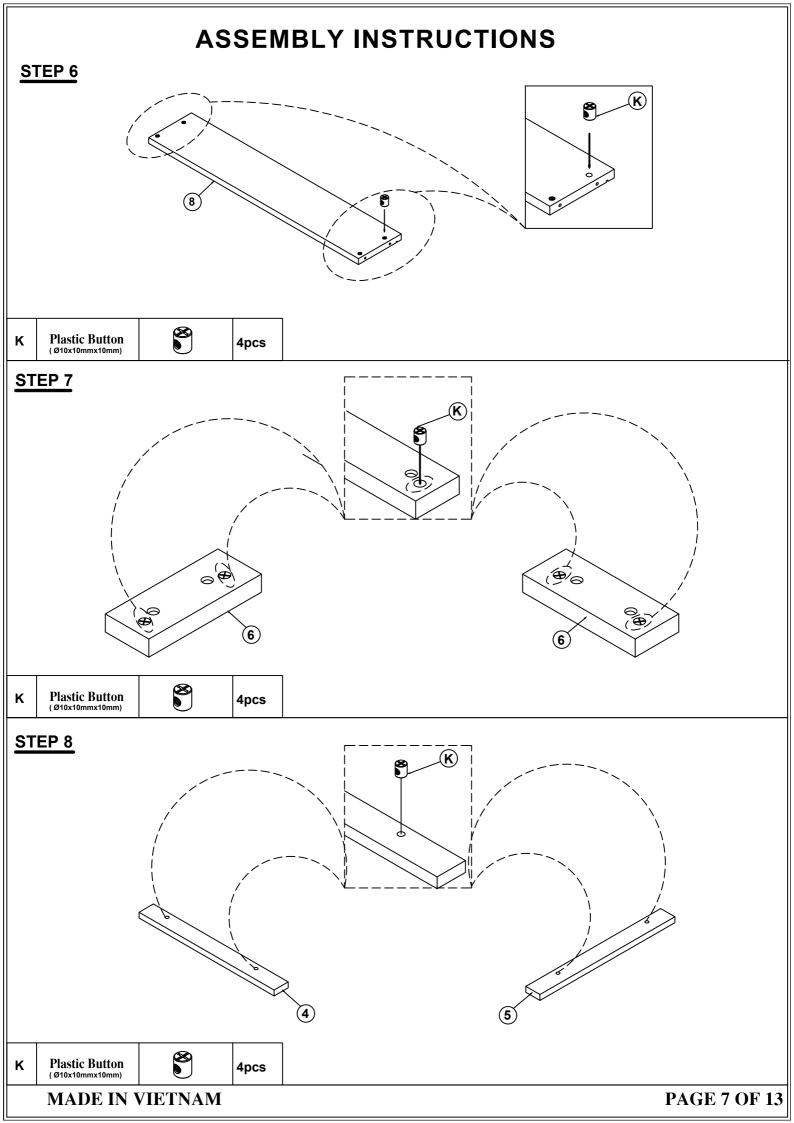

WF 298321 / WF 298322 / WF 298323

#### **HARDWARE LIST IN WF 298321**



#### STEP 1



#### STEP 2

C

Bolt (Ø 5/16 "X45mm)

Spring Washer (Ø 5/16 "-RBW)



| В | <b>Bolt</b><br>(Ø 5/16 "X38mm) | 2pcs | G | Flat Washer<br>(Ø 5/16 "-RBW)   | 2pcs |
|---|--------------------------------|------|---|---------------------------------|------|
| н | Spring Washer                  | 2pcs | I | Allen Wrench<br>(M4x75mm x32mm) | 1pc  |



#### STEP 3



#### STEP 4

C

Bolt (Ø 5/16 "X45mm)

Spring Washer (Ø 5/16 "-RBW)



| В | <b>Bolt</b><br>(Ø 5/16 "X38mm) | 4pcs | G | Flat Washer<br>(Ø 5/16 "-RBW)   | 4pcs |
|---|--------------------------------|------|---|---------------------------------|------|
| н | Spring Washer                  | 4pcs | I | Allen Wrench<br>(M4x75mm x32mm) | 1pc  |









## **STEP 15**



| E | <b>Bolt</b><br>(Ø 5/16 "X60mm) | 7pcs | G | Flat Washer<br>(Ø 5/16 "-RBW) | 7pcs |
|---|--------------------------------|------|---|-------------------------------|------|
| н | Spring Washer                  | 7pcs | ı | Allen Wrench (M4x75mm x32mm)  | 1рс  |

# **STEP 16**



| D | Bolt<br>(Ø 5/16 "X50mm) | 7pcs | G | Flat Washer<br>(Ø 5/16 "-RBW)   | 7pcs |
|---|-------------------------|------|---|---------------------------------|------|
| н | Spring Washer           | 7pcs | I | Allen Wrench<br>(M4x75mm x32mm) | 1pc  |

MADE IN VIETNAM

## STEP 17



| A | <b>Bolt</b><br>(Ø 5/16 "X20mm) | 6pcs |   |                                 |      |
|---|--------------------------------|------|---|---------------------------------|------|
| С | <b>Bolt</b><br>(Ø 5