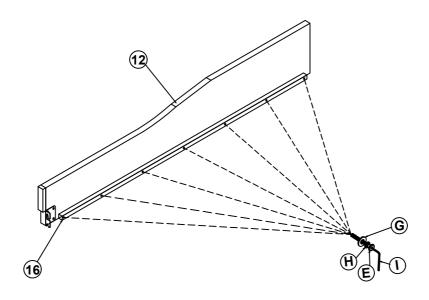

322 / WF 298323

#### **HARDWARE LIST IN WF 298321**



#### STEP 1



#### STEP 2

C

Bolt (Ø 5/16 "X45mm)

Spring Washer (Ø 5/16 "-RBW)



| В | <b>Bolt</b><br>(Ø 5/16 "X38mm) | 2pcs | G | Flat Washer<br>(Ø 5/16 "-RBW)   | 2pcs |
|---|--------------------------------|------|---|---------------------------------|------|
| н | Spring Washer                  | 2pcs | I | Allen Wrench<br>(M4x75mm x32mm) | 1pc  |



#### STEP 3



#### STEP 4

C

Bolt (Ø 5/16 "X45mm)

Spring Washer (Ø 5/16 "-RBW)



| В | <b>Bolt</b><br>(Ø 5/16 "X38mm) | 4pcs | G | Flat Washer<br>(Ø 5/16 "-RBW)   | 4pcs |
|---|--------------------------------|------|---|---------------------------------|------|
| н | Spring Washer                  | 4pcs | I | Allen Wrench<br>(M4x75mm x32mm) | 1pc  |









## **STEP 15**



| E | <b>Bolt</b><br>(Ø 5/16 "X60mm) | 7pcs | G | Flat Washer<br>(Ø 5/16 "-RBW) | 7pcs |
|---|--------------------------------|------|---|-------------------------------|------|
| н | Spring Washer                  | 7pcs | ı | Allen Wrench (M4x75mm x32mm)  | 1рс  |

# **STEP 16**



| D | Bolt<br>(Ø 5/16 "X50mm) | 7pcs | G | Flat Washer<br>(Ø 5/16 "-RBW)   | 7pcs |
|---|-------------------------|------|---|---------------------------------|------|
| н | Spring Washer           | 7pcs | I | Allen Wrench<br>(M4x75mm x32mm) | 1pc  |

MADE IN VIETNAM

## STEP 17



| A | <b>Bolt</b><br>(Ø 5/16 "X20mm) | 6pcs |   |                                 |      |
|---|--------------------------------|------|---|---------------------------------|------|
| С | <b>Bolt</b><br>(Ø 5/16 "X38mm) | 2pcs | G