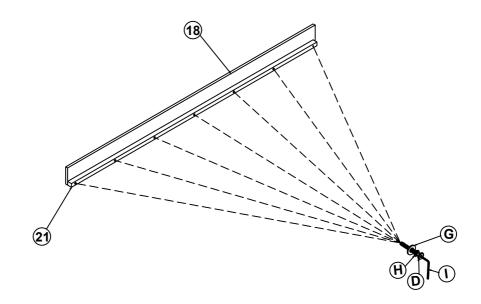

# **STEP 16**

| D | Bolt<br>(Ø 5/16 "X50mm) | 7pcs | G | Flat Washer<br>(Ø 5/16 "-RBW)   | 7pcs |
|---|-------------------------|------|---|---------------------------------|------|
| н | Spring Washer           | 7pcs | I | Allen Wrench<br>(M4x75mm x32mm) | 1pc  |