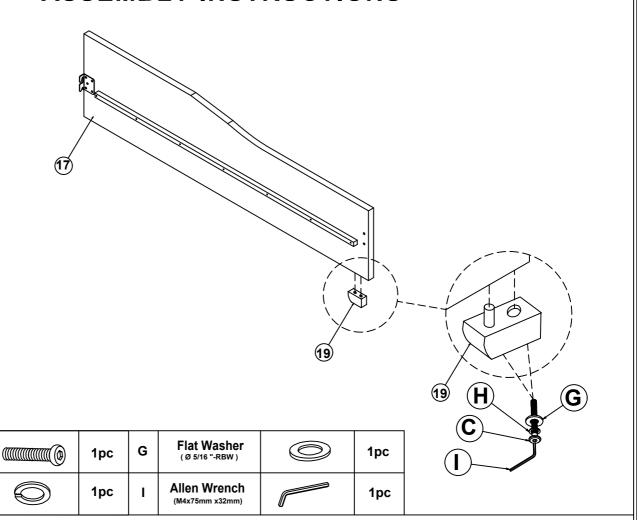

F 298322 / WF 298323



#### **IMPORTANT NOTE**

- \*\*PLACE ALL PARTS ON A CLEAN AND SMOOTH SURFACE SUCH AS A RUG OR CARPET TO AVOID THE PARTS FROM BEING SCRATCHED
- \*\* BEFORE YOU BEGIN, KINDY FOLLOW THE ASSEMBLY INSTRUCTIONS STEP BY STEP
- \*\*DO NOT TIGHTEN ALL SCREWS AND BOLTS UNTIL THE BED IS FULLY SET-UP

WF 298321 / WF 298322 / WF 298323



WF 298321 / WF 298322 / WF 298323

#### **HARDWARE LIST IN WF 298321**



#### STEP 1



#### STEP 2

C

Bolt (Ø 5/16 "X45mm)

Spring Washer (Ø 5/16 "-RBW)



| В | <b>Bolt</b><br>(Ø 5/16 "X38mm) | 2pcs | G | Flat Washer<br>(Ø 5/16 "-RBW)   | 2pcs |
|---|--------------------------------|------|---|---------------------------------|------|
| н | Spring Washer                  | 2pcs | I | Allen Wrench<br>(M4x75mm x32mm) | 1pc  |



#### STEP 3



#### STEP 4

C

Bolt (Ø 5/16 "X45mm)

Spring Washer (Ø 5/16 "-RBW)



| В | <b>Bolt</b><br>(Ø 5/16 "X38mm) | 4pcs | G | Flat Washer<br>(Ø 5/16 "-RBW)   | 4pcs |
|---|--------------------------------|------|---|---------------------------------|------|
| н | Spring Washer                  | 4pcs | I | Allen Wrench<br>(M4x75mm x32mm) | 1pc  |









## **STEP 15**



| E | <b>Bolt</b><br>(Ø 5/16 "X60mm) | 7pcs | G | Flat Washer<br>(Ø 5/16 "-RBW) | 7pcs |
|---|--------------------------------|------|---|-------------------------------|------|
| н | Spring Washer                  | 7pcs | ı | Allen Wrench (M4x75mm x32mm)  | 1рс  |

# **STEP 16**



| D | Bolt<br>(Ø 5/16 "X50mm) | 7pcs | G | Flat Washer<br>(Ø 5/16 "-RBW)   | 7pcs |
|---|-------------------------|------|---|-----------------