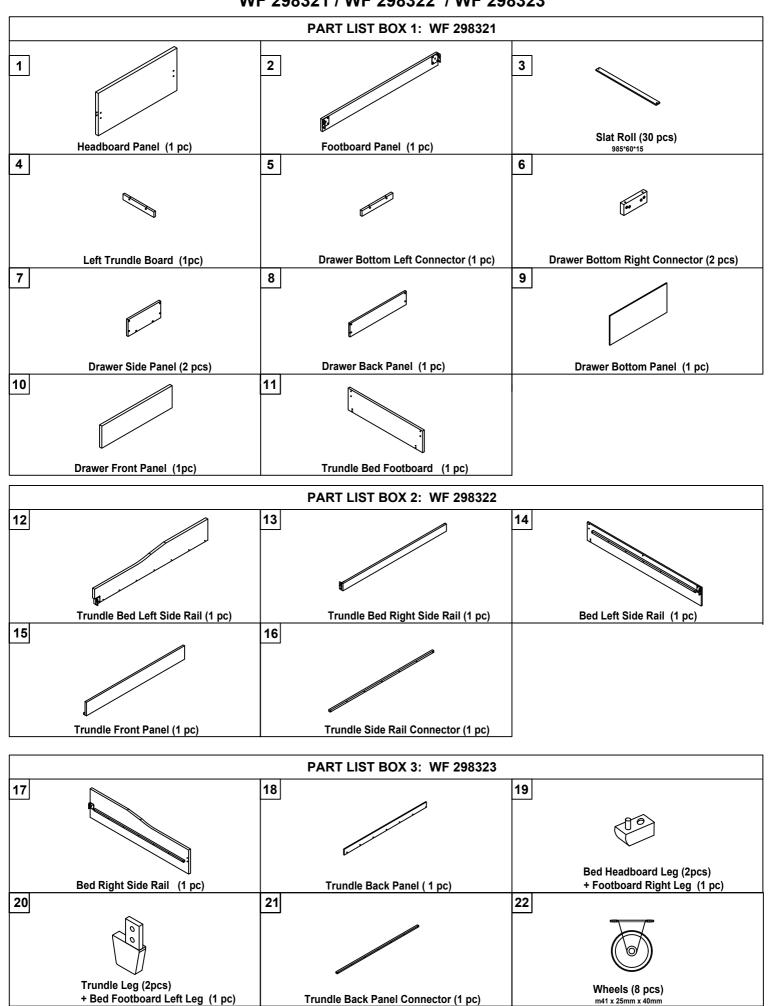

WF 298321 / WF 298322 / WF 298323



#### **IMPORTANT NOTE**

- \*\*PLACE ALL PARTS ON A CLEAN AND SMOOTH SURFACE SUCH AS A RUG OR CARPET TO AVOID THE PARTS FROM BEING SCRATCHED
- \*\* BEFORE YOU BEGIN, KINDY FOLLOW THE ASSEMBLY INSTRUCTIONS STEP BY STEP
- \*\*DO NOT TIGHTEN ALL SCREWS AND BOLTS UNTIL THE BED IS FULLY SET-UP

WF 298321 / WF 298322 / WF 298323



WF 298321 / WF 298322 / WF 298323

#### **HARDWARE LIST IN WF 298321**



#### STEP 1



#### STEP 2

C

Bolt (Ø 5/16 "X45mm)

Spring Washer (Ø 5/16 "-RBW)



| В | <b>Bolt</b><br>(Ø 5/16 "X38mm) | 2pcs | G | Flat Washer<br>(Ø 5/16 "-RBW)   | 2pcs |
|---|--------------------------------|------|---|---------------------------------|------|
| н | Spring Washer                  | 2pcs | I | Allen Wrench<br>(M4x75mm x32mm) | 1pc  |



#### STEP 3



#### STEP 4

C

Bolt (Ø 5/16 "X45mm)

Spring Washer (Ø 5/16 "-RBW)



| В | <b>Bolt</b><br>(Ø 5/16 "X38mm) | 4pcs | G | Flat Washer<br>(Ø 5/16 "-RBW)   | 4pcs |
|---|--------------------------------|------|---|---------------------------------|------|
| н | Spring Washer                  | 4pcs | I | Allen Wrench<br>(M4x75mm x32mm) | 1pc  |