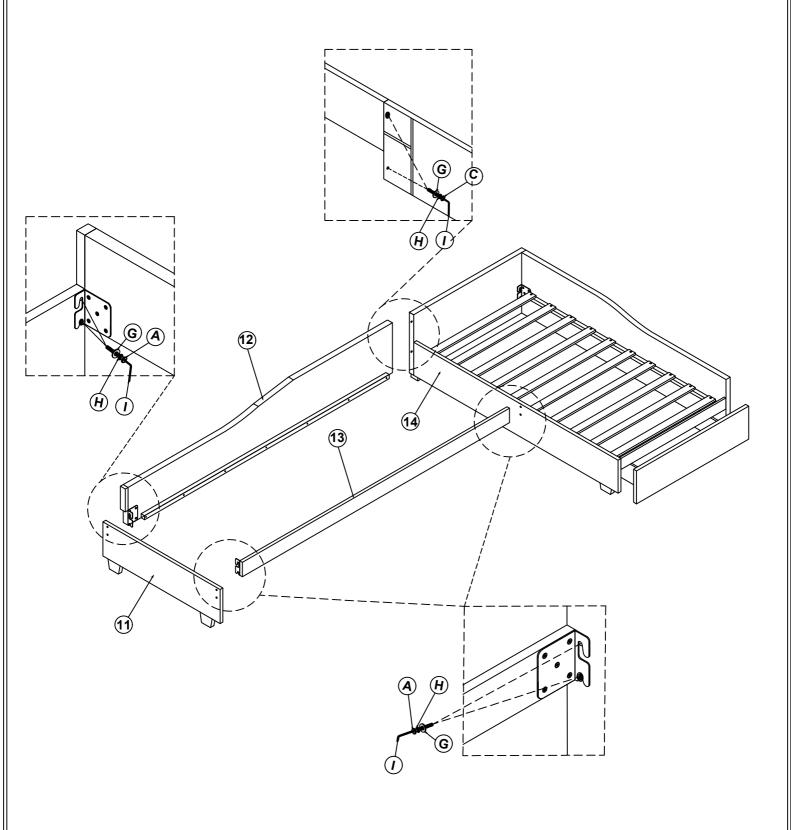

## STEP 17

| A | <b>Bolt</b><br>(Ø 5/16 "X20mm) | 6pcs |   |                                 |      |
|---|--------------------------------|------|---|---------------------------------|------|
| С | <b>Bolt</b><br>(Ø 5/16 "X38mm) | 2pcs | G | Flat Washer<br>(Ø 5/16 "-RBW)   | 8pcs |
| н | Spring Washer                  | 8pcs | ı | Allen Wrench<br>(M4x75mm x32mm) | 1рс  |