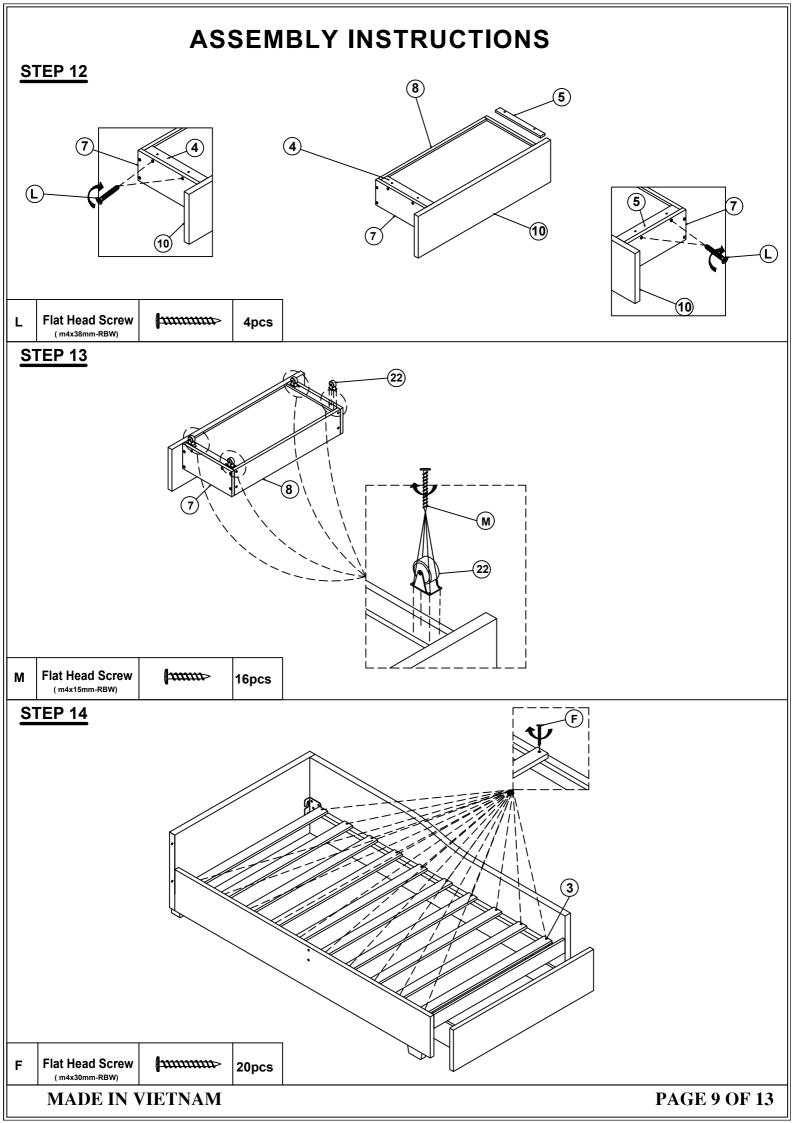

WF 298321 / WF 298322 / WF 298323

#### **HARDWARE LIST IN WF 298321**



#### STEP 1



#### STEP 2

C

Bolt (Ø 5/16 "X45mm)

Spring Washer (Ø 5/16 "-RBW)



| В | <b>Bolt</b><br>(Ø 5/16 "X38mm) | 2pcs | G | Flat Washer<br>(Ø 5/16 "-RBW)   | 2pcs |
|---|--------------------------------|------|---|---------------------------------|------|
| н | Spring Washer                  | 2pcs | I | Allen Wrench<br>(M4x75mm x32mm) | 1pc  |



#### STEP 3



#### STEP 4

C

Bolt (Ø 5/16 "X45mm)

Spring Washer (Ø 5/16 "-RBW)



| В | <b>Bolt</b><br>(Ø 5/16 "X38mm) | 4pcs | G | Flat Washer<br>(Ø 5/16 "-RBW)   | 4pcs |
|---|--------------------------------|------|---|---------------------------------|------|
| н | Spring Washer                  | 4pcs | I | Allen Wrench<br>(M4x75mm x32mm) | 1pc  |









## **STEP 15**



| E | <b>Bolt</b><br>(Ø 5/16 "X60mm) | 7pcs | G | Flat Washer<br>(Ø 5/16 "-RBW) | 7pcs |
|---|--------------------------------|------|---|-------------------------------|------|
| н | Spring Washer                  | 7pcs | ı | Allen Wrench (M4x75mm x32mm)  | 1рс  |

# **STEP 16**



| D | Bolt<br>(Ø 5/16 "X50mm) | 7pcs | G | Flat Washer<br>(Ø 5/16 "-RBW)   | 7pcs |
|---|-------------------------|------|---|---------------------------------|------|
| н | Spring Washer           | 7pcs | I | Allen Wrench<br>(M4x75mm x32mm) | 1pc  |

MADE IN VIETNAM

## STEP 17



| A | <b>Bolt</b><br>(Ø 5/16 "X20mm) | 6pcs |   |                                 |      |
|---|--------------------------------|------|---|---------------------------------|------|
| С | <b>Bolt</b><br>(Ø 5/16