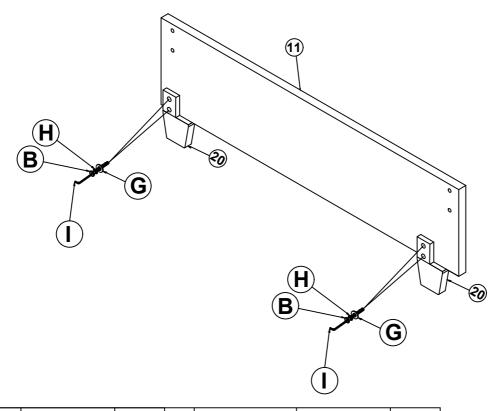

#### STEP 4

C

Bolt (Ø 5/16 "X45mm)

Spring Washer (Ø 5/16 "-RBW)

| В | <b>Bolt</b><br>(Ø 5/16 "X38mm) | 4pcs | G | Flat Washer<br>(Ø 5/16 "-RBW)   | 4pcs |
|---|--------------------------------|------|---|---------------------------------|------|
| н | Spring Washer                  | 4pcs | I | Allen Wrench<br>(M4x75mm x32mm) | 1pc  |