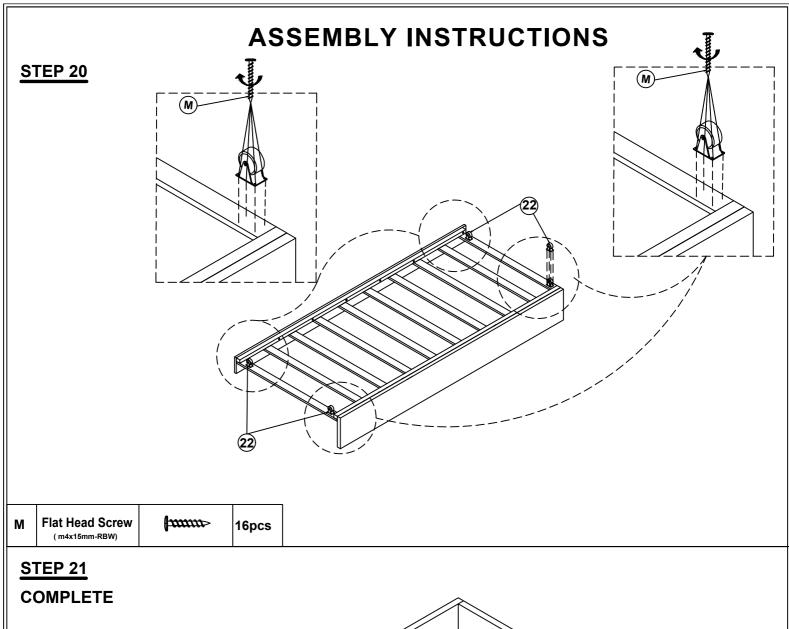

**Flat Head Screw** www. 24pcs ( m4x15mm-RBW) |mmmm> **Flat Head Screw** 20pcs ( m4x30mm-RBW) **Square Patch** 4pcs 38mmx38mmx25mmx2mm MADE IN VIETNAM

**STEP 18** 

**STEP 19** 

**PAGE 12 OF 13** 