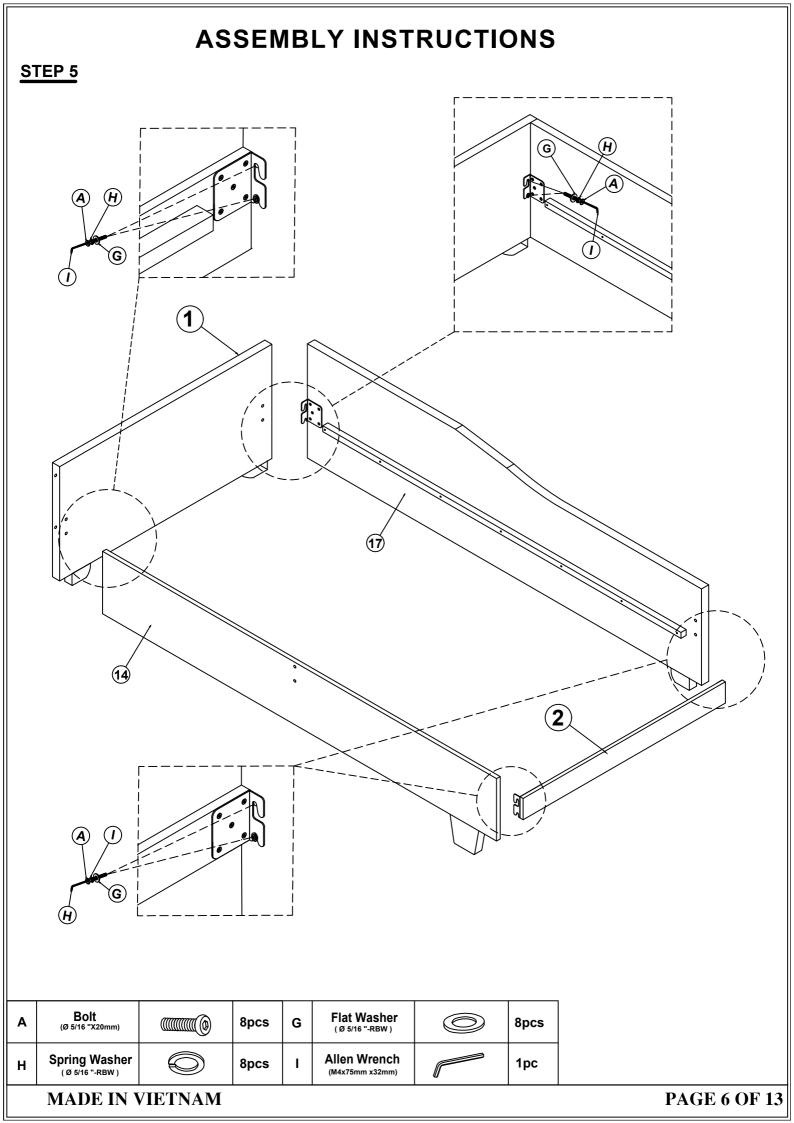

#### STEP 2

C

Bolt (Ø 5/16 "X45mm)

Spring Washer (Ø 5/16 "-RBW)

| В | <b>Bolt</b><br>(Ø 5/16 "X38mm) | 2pcs | G | Flat Washer<br>(Ø 5/16 "-RBW)   | 2pcs |
|---|--------------------------------|------|---|---------------------------------|------|
| н | Spring Washer                  | 2pcs | I | Allen Wrench<br>(M4x75mm x32mm) | 1pc  |