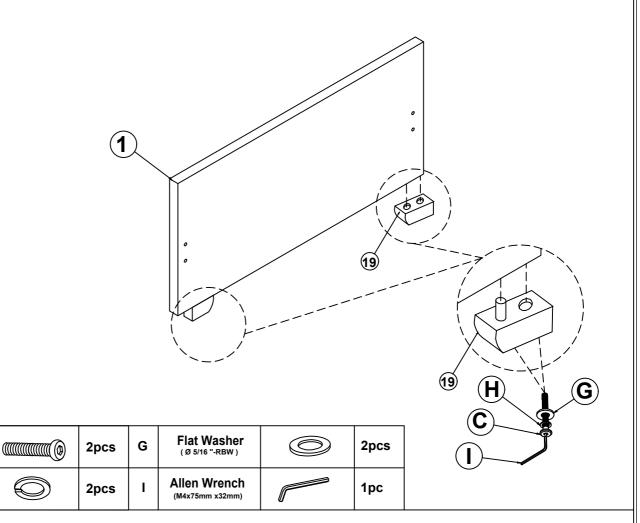

WF 298321 / WF 298322 / WF 298323



#### **IMPORTANT NOTE**

- \*\*PLACE ALL PARTS ON A CLEAN AND SMOOTH SURFACE SUCH AS A RUG OR CARPET TO AVOID THE PARTS FROM BEING SCRATCHED
- \*\* BEFORE YOU BEGIN, KINDY FOLLOW THE ASSEMBLY INSTRUCTIONS STEP BY STEP
- \*\*DO NOT TIGHTEN ALL SCREWS AND BOLTS UNTIL THE BED IS FULLY SET-UP

WF 298321 / WF 298322 / WF 298323



WF 298321 / WF 298322 / WF 298323

#### **HARDWARE LIST IN WF 298321**



#### STEP 1



#### STEP 2

C

Bolt (Ø 5/16 "X45mm)

Spring Washer (Ø 5/16 "-RBW)



| В | <b>Bolt</b><br>(Ø 5/16 "X38mm) | 2pcs | G | Flat Washer<br>(Ø 5/16 "-RBW)   | 2pcs |
|---|--------------------------------|------|---|---------------------------------|------|
| н | Spring Washer                  | 2pcs | I | Allen Wrench<br>(M4x75mm x32mm) | 1pc  |



#### STEP 3



#### STEP 4

C

Bolt (Ø 5/16 "X45mm)

Spring Washer (Ø 5/16 "-RBW)



| В | <b>Bolt</b><br>(Ø 5/16 "X38mm) | 4pcs | G | Flat Washer<br>(Ø 5/16 "-RBW)   | 4pcs |
|---|--------------------------------|------|---|---------------------------------|------|
| н | Spring Washer                  | 4pcs | I | Allen Wrench<br>(M4x75mm x32mm) | 1pc  |









## **STEP 15**



| E | <b>Bolt</b><br>(Ø 5/16 "X60mm) | 7pcs | G | Flat Washer<br>(Ø