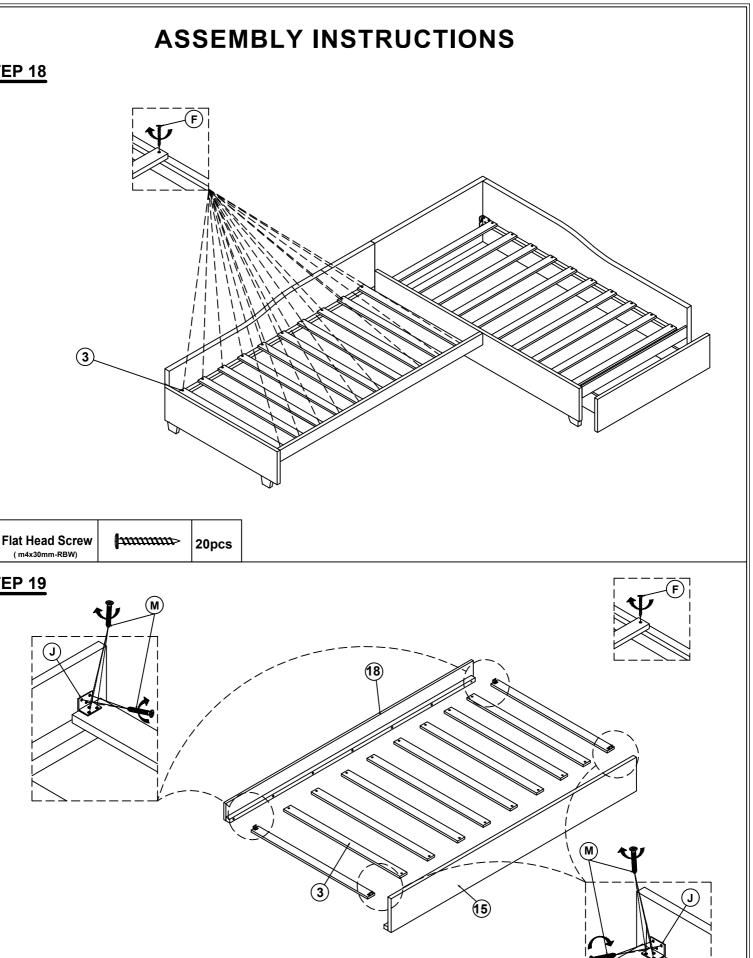

**Flat Head Screw** www. 24pcs ( m4x15mm-RBW) |mmmm> **Flat Head Screw** 20pcs ( m4x30mm-RBW) **Square Patch** 4pcs 38mmx38mmx25mmx2mm MADE IN VIETNAM

**STEP 18** 

**STEP 19** 

**PAGE 12 OF 13** 