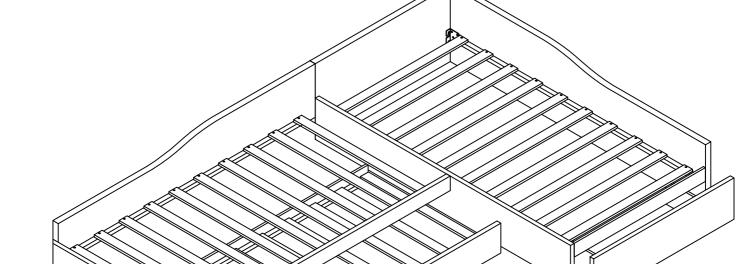

#### STEP 4

C

Bolt (Ø 5/16 "X45mm)

Spring Washer (Ø 5/16 "-RBW)

| В | <b>Bolt</b><br>(Ø 5/16 "X38mm) | 4pcs | G | Flat Washer<br>(Ø 5/16 "-RBW)   | 4pcs |
|---|--------------------------------|------|---|---------------------------------|------|
| н | Spring Washer                  | 4pcs | I | Allen Wrench<br>(M4x75mm x32mm) | 1pc  |