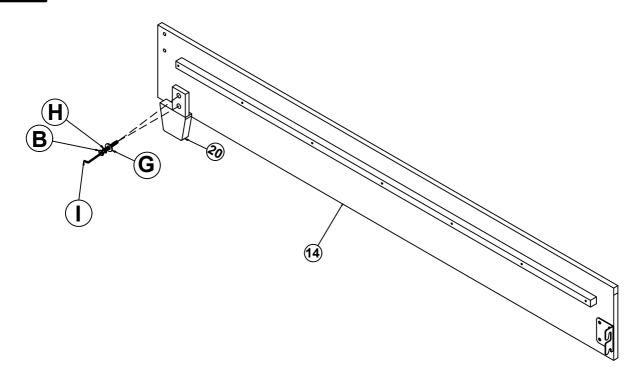

WF 298321 / WF 298322 / WF 298323



#### **IMPORTANT NOTE**

- \*\*PLACE ALL PARTS ON A CLEAN AND SMOOTH SURFACE SUCH AS A RUG OR CARPET TO AVOID THE PARTS FROM BEING SCRATCHED
- \*\* BEFORE YOU BEGIN, KINDY FOLLOW THE ASSEMBLY INSTRUCTIONS STEP BY STEP
- \*\*DO NOT TIGHTEN ALL SCREWS AND BOLTS UNTIL THE BED IS FULLY SET-UP

WF 298321 / WF 298322 / WF 298323



WF 298321 / WF 298322 / WF 298323

#### **HARDWARE LIST IN WF 298321**



#### STEP 1



#### STEP 2

C

Bolt (Ø 5/16 "X45mm)

Spring Washer (Ø 5/16 "-RBW)



| В | <b>Bolt</b><br>(Ø 5/16 "X38mm) | 2pcs | G | Flat Washer<br>(Ø 5/16 "-RBW)   | 2pcs |
|---|--------------------------------|------|---|---------------------------------|------|
| н | Spring Washer                  | 2pcs | I | Allen Wrench<br>(M4x75mm x32mm) | 1pc  |



#### STEP 3



#### STEP 4

C

Bolt (Ø 5/16 "X45mm)

Spring Washer (Ø 5/16 "-RBW)



| В | <b>Bolt</b><br>(Ø 5/16 "X38mm) | 4pcs | G | Flat Washer<br>(Ø 5/16 "-RBW)   | 4pcs |
|---|--------------------------------|------|---|---------------------------------|------|
| н | Spring Washer                  | 4pcs | I | Allen Wrench<br>(M4x75mm x32mm) | 1pc  |









## **STEP 15**



| E | <b>Bolt</b><br>(Ø 5/16 "X60mm) | 7pcs | G | Flat Washer<br>(Ø 5/16 "-RBW) | 7pcs |
|---|--------------------------------|------|---