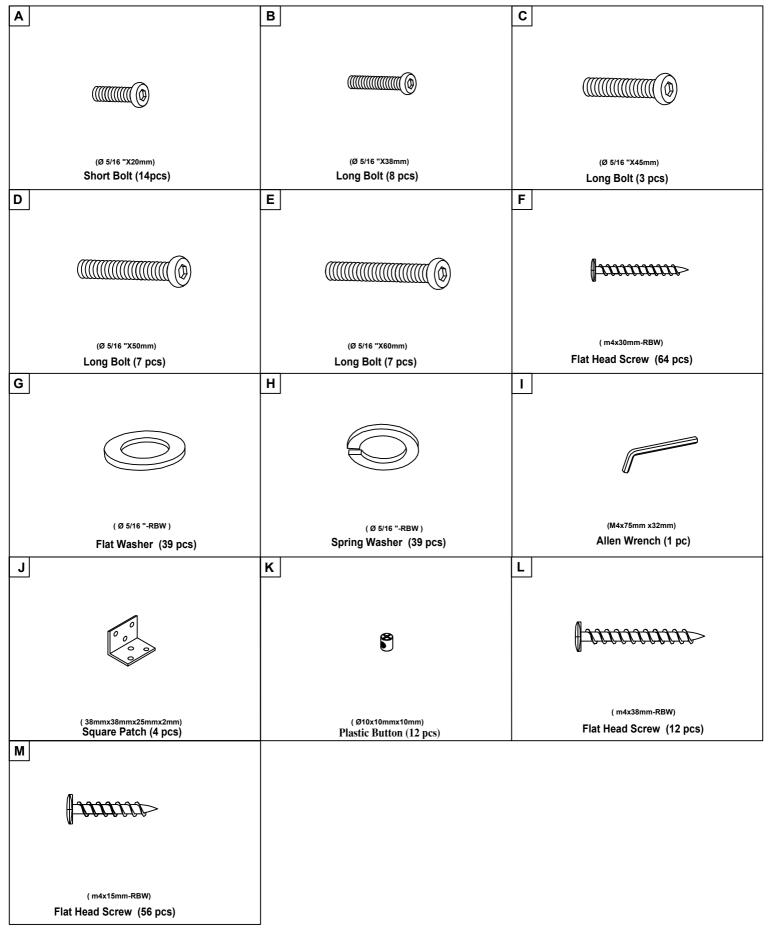

WF 298321 / WF 298322 / WF 298323



#### **IMPORTANT NOTE**

- \*\*PLACE ALL PARTS ON A CLEAN AND SMOOTH SURFACE SUCH AS A RUG OR CARPET TO AVOID THE PARTS FROM BEING SCRATCHED
- \*\* BEFORE YOU BEGIN, KINDY FOLLOW THE ASSEMBLY INSTRUCTIONS STEP BY STEP
- \*\*DO NOT TIGHTEN ALL SCREWS AND BOLTS UNTIL THE BED IS FULLY SET-UP

WF 298321 / WF 298322 / WF 298323



WF 298321 / WF 298322 / WF 298323

#### **HARDWARE LIST IN WF 298321**



#### STEP 1



#### STEP 2

C

Bolt (Ø 5/16 "X45mm)

Spring Washer (Ø 5/16 "-RBW)



| В | <b>Bolt</b><br>(Ø 5/16 "X38mm) | 2pcs | G | Flat Washer<br>(Ø 5/16 "-RBW)   | 2pcs |
|---|--------------------------------|------|---|---------------------------------|------|
| н | Spring Washer                  | 2pcs | I | Allen Wrench<br>(M4x75mm x32mm) | 1pc  |



#### STEP 3



#### STEP 4

C

Bolt (Ø 5/16 "X45mm)

Spring Washer (Ø 5/16 "-RBW)



| В | <b>Bolt</b><br>(Ø 5/16 "X38mm) | 4pcs | G | Flat Washer<br>(Ø 5/16 "-RBW)   | 4pcs |
|---|--------------------------------|------|---|---------------------------------|------|
| н | Spring Washer                  | 4pcs | I | Allen Wrench<br>(M4x75mm x32mm) | 1pc  |









## **STEP 15**



| E | <b>Bolt</b><br>(Ø 5/16 "X60mm) | 7pcs | G | Fl