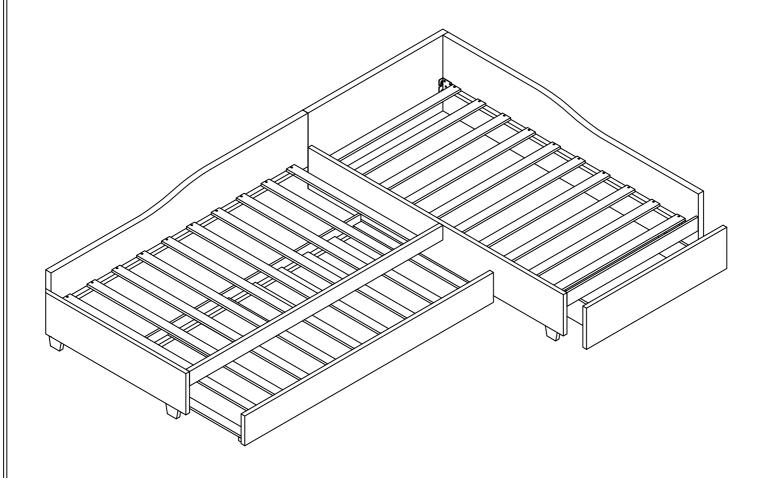

WF 298321 / WF 298322 / WF 298323



#### **IMPORTANT NOTE**

- \*\*PLACE ALL PARTS ON A CLEAN AND SMOOTH SURFACE SUCH AS A RUG OR CARPET TO AVOID THE PARTS FROM BEING SCRATCHED
- \*\* BEFORE YOU BEGIN, KINDY FOLLOW THE ASSEMBLY INSTRUCTIONS STEP BY STEP
- \*\*DO NOT TIGHTEN ALL SCREWS AND BOLTS UNTIL THE BED IS FULLY SET-UP

WF 298321 / WF 298322 / WF 298323



WF 298321 / WF 298322 / WF 298323

#### **HARDWARE LIST IN WF 298321**



#### STEP 1



#### STEP 2

C

Bolt (Ø 5/16 "X45mm)

Spring Washer (Ø 5/16 "-RBW)



| В | <b>Bolt</b><br>(Ø 5/16 "X38mm) | 2pcs | G | Flat Washer<br>(Ø 5/16 "-RBW)   | 2pcs |
|---|--------------------------------|------|---|---------------------------------|------|
| н | Spring Washer                  | 2pcs | I | Allen Wrench<br>(M4x75mm x32mm) | 1pc  |



#### STEP 3



#### STEP 4

C

Bolt