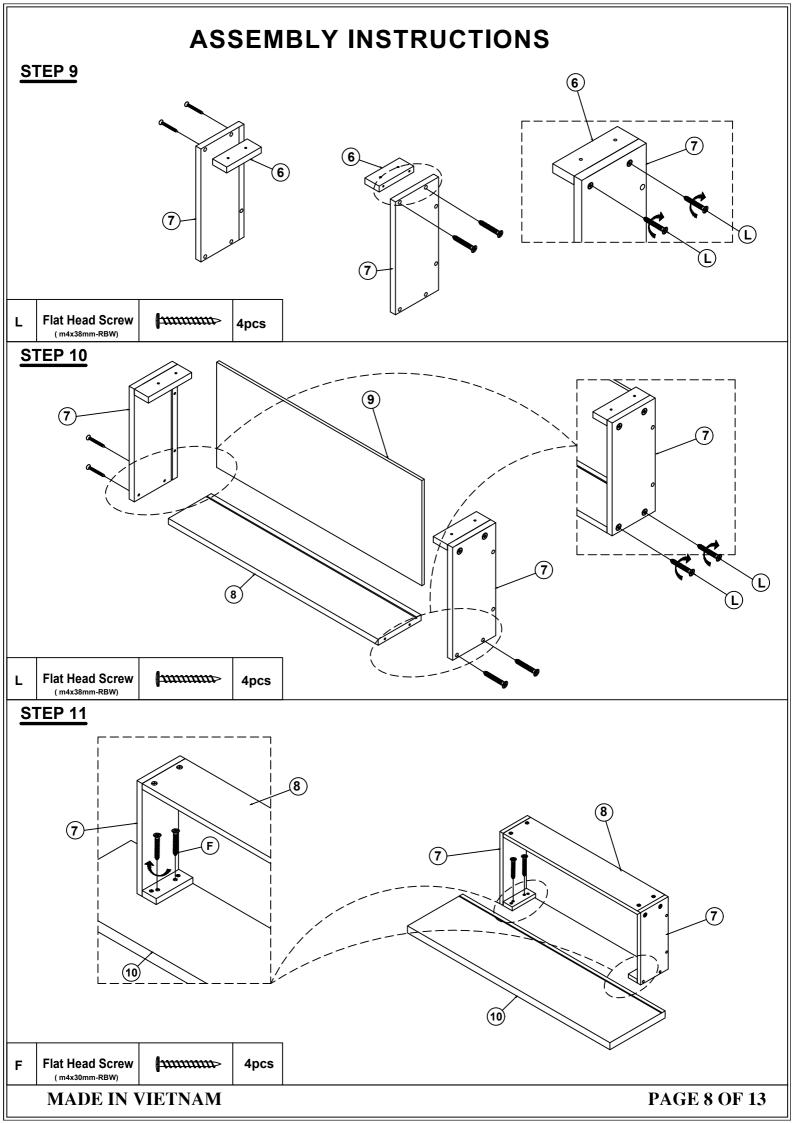

WF 298321 / WF 298322 / WF 298323

#### **HARDWARE LIST IN WF 298321**



#### STEP 1



#### STEP 2

C

Bolt (Ø 5/16 "X45mm)

Spring Washer (Ø 5/16 "-RBW)



| В | <b>Bolt</b><br>(Ø 5/16 "X38mm) | 2pcs | G | Flat Washer<br>(Ø 5/16 "-RBW)   | 2pcs |
|---|--------------------------------|------|---|---------------------------------|------|
| н | Spring Washer                  | 2pcs | I | Allen Wrench<br>(M4x75mm x32mm) | 1pc  |



#### STEP 3



#### STEP 4

C

Bolt (Ø 5/16 "X45mm)

Spring Washer (Ø 5/16 "-RBW)



| В | <b>Bolt</b><br>(Ø 5/16 "X38mm) | 4pcs | G | Flat Washer<br>(Ø 5/16 "-RBW)   | 4pcs |
|---|--------------------------------|------|---|---------------------------------|------|
| н | Spring Washer                  | 4pcs | I | Allen Wrench<br>(M4x75mm x32mm) | 1pc  |









## **STEP 15**



| E | <b>Bolt</b><br>(Ø 5/16 "X60mm) | 7pcs | G | Flat Washer<br>(Ø 5/16 "-RBW) | 7pcs |
|---|--------------------------------|------|---|-------------------------------|------|
| н | Spring Washer                  | 7pcs | ı | Allen Wrench (M4x75mm x32mm)  | 1рс  |

# **STEP 16**



| D | Bolt<br>(Ø 5/16 "X50mm) | 7pcs | G | Flat Washer<br>(Ø 5/16 "-RBW)   | 7pcs |
|---|-------------------------|------|---|---------------------------------|------|
| н | Spring Washer           | 7pcs | I | Allen Wrench<br>(M4x75mm x32mm) | 1pc  |

MADE IN VIETNAM

## STEP 17



| A | <b>Bolt</b><br>(Ø 5/16 "X20mm) | 6pcs |   |                                 |      |
|---|--------------------------------|------|---|---------------------------------|------|
| С | <b>Bolt</b><br>(Ø 5/1